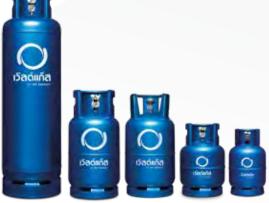

With over 6 million cooking gas cylinders under the brand "Worldgas" used in the household throughout all regions of Thailand distributed through a network of more than 400 gas shops nationwide, our cooking gas cylinders are available in 5 sizes - 4, 8, 13.5, 15 and 48 kg, to meet different customer needs. All Worldgas cylinder are certified with the Ministry of Industry's TIS No. 27-2543 standard, ensuring that they meet industrysafety requirements. In fact, cooking gas with the trademark "Worldgas" is well-known and widely-recognized among consumers in the household sector.