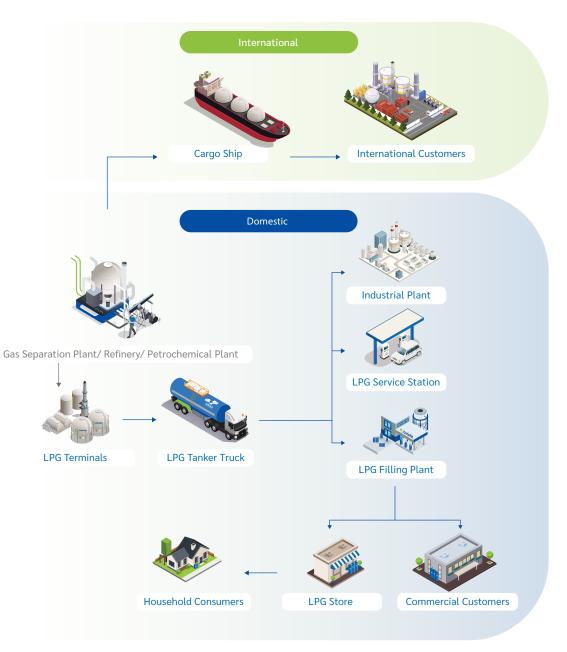

# CUSTOMER SECTORS AND DISTRIBUTION CHANNELS

WP Energy is a leader in comprehensive energy and a leading LPG distributor under the brand "Worldgas", supplying a wide range of LPG products to customers across household, automobile and industrial sectors both domestically and internationally through various distribution channels.

## **DOMESTIC DISTRIBUTION CHANNEL**

#### **INTERNATIONAL DISTRIBUTION CHANNEL**

WP Energy exports gas products as a trading company to support regional economic growth, starting with Vietnam as the first market outside Thailand. We continue to explore new exporting opportunities to other markets in the ASEAN region.

#### Supplier

WP Energy sources high-quality LPG the nation's leading gas separation plants.