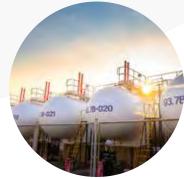

#### LPG TERMINALS

WP Energy operates 5 large-scale LPG terminals in the strategic locations of each region nationwide with a total storage capacity of 18,341 tons, comprising 2 marine terminals and 3 land-based terminals, enabling our ability to store LPG in different grades and quality to serve specific customer requirements and facilitating the exports to the ASEAN region.

With adherence to utmost safety standard in every stage of operation, our LPG terminals are certified by the ISO 9001, ISO 14001 and ISO45001 standards, guaranteeing quality, occupational health and safety and environmental management systems.

## **5** LPG terminals

across 5 regions nationwide with a total capacity of 18,341 tons, comprising 2 marine terminals and 3 land-based terminals