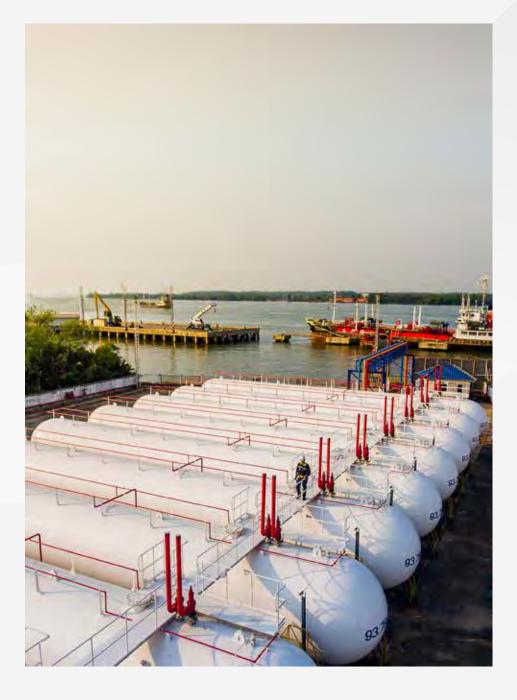

#### LPG TERMINALS

WP Energy operates 5 large-scale LPG terminals in the strategic locations of each region nationwide with a total storage capacity of 18,341 tons, comprising 2 marine terminals and 3 land-based terminals, enabling our ability to store LPG in different grades and quality to serve specific customer requirements and facilitating the exports to the ASEAN region.

With adherence to utmost safety standard in every stage of operation, our LPG terminals are certified by the ISO 9001, ISO 14001 and ISO45001 standards, guaranteeing quality, occupational health and safety and environmental management systems.

## **5** LPG terminals

across 5 regions nationwide with a total capacity of 18,341 tons, comprising 2 marine terminals and 3 land-based terminals