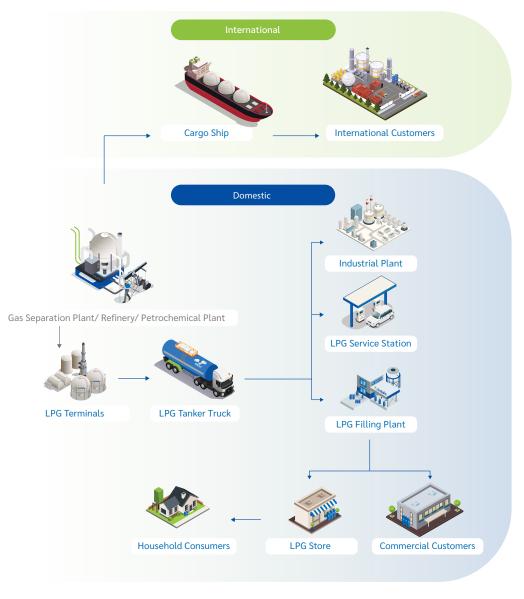

# CUSTOMER SECTORS AND DISTRIBUTION CHANNELS

WP Energy is a leader in comprehensive energy and a leading LPG distributor under the brand "Worldgas", supplying a wide range of LPG products to customers across household, automobile and industrial sectors both domestically and internationally through various distribution channels.

## **DOMESTIC DISTRIBUTION CHANNEL**

#### **INTERNATIONAL DISTRIBUTION CHANNEL**

WP Energy exports gas products as a trading company to support regional economic growth, starting with Vietnam as the first market outside Thailand. We continue to explore new exporting opportunities to other markets in the ASEAN region.

#### Supplier

WP Energy sources high-quality LPG the nation's leading gas separation plants.