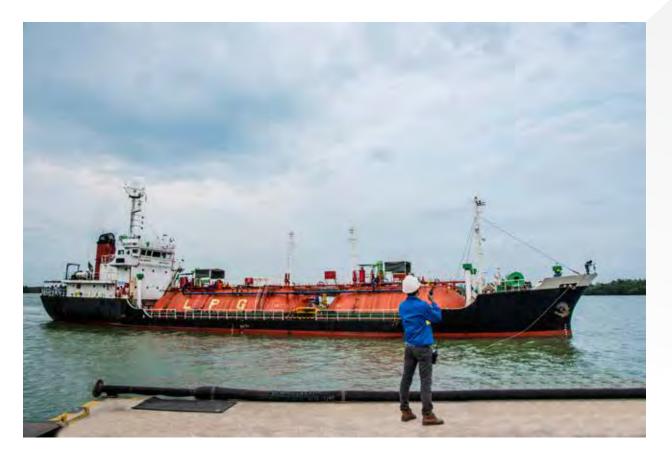

#### LPG TERMINALS

WP Energy operates 5 large-scale LPG terminals in the strategic locations of each region nationwide with a total storage capacity of 18,341 tons, comprising 2 marine terminals and 3 land-based terminals, enabling our ability to store LPG in different grades and quality to serve specific customer requirements and facilitating the exports to the ASEAN region.

With adherence to utmost safety standard in every stage of operation, our LPG terminals are certified by the ISO 9001, ISO 14001 and ISO45001 standards, guaranteeing quality, occupational health and safety and environmental management systems.

## **5** LPG terminals

across 5 regions nationwide with a total capacity of 18,341 tons, comprising 2 marine terminals and 3 land-based terminals