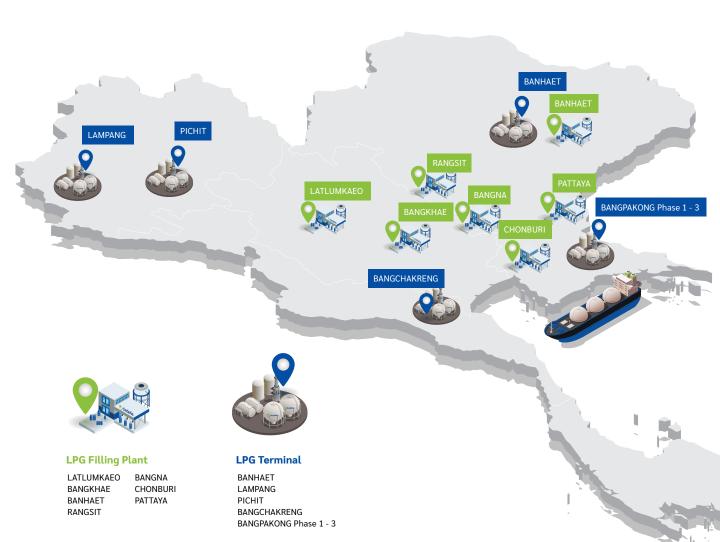

#### LPG TERMINALS

WP Energy operates 5 large-scale LPG terminals in the strategic locations of each region nationwide with a total storage capacity of 18,341 tons, comprising 2 marine terminals and 3 land-based terminals, enabling our ability to store LPG in different grades and quality to serve specific customer requirements and facilitating the exports to the ASEAN region.

- Bangpakong LPG terminal Phase 1 3 115 Moo 16 Bangpakong district, Amphoe Bangpakong, Chachoengsao province. Tel: 038-531647
- 2. Khonkaen LPG terminal 101 Moo10 , Banhaet Sub-district, Banhaet District, Khonkaen province. Tel: 043-218112
- Bangchakreng LPG terminal 286 Moo 1 Bangchakreng district, Amphoe Muangsamutsongkhram, Samutsongkhram province.

**Tel:** 034-762957

4. Lampang LPG terminal

73/1 Moo 10 Viangtan district, Amphoe Hangchat, Lampang province. **Tel:** 054-339321

5. Pichit LPG terminal

79/9 Moo 1 Nonglum Sub-district, Wachirabarami District, Phichit province WP GROUP'S STRUCTURE

## **5** LPG terminals

across 5 regions nationwide with a total capacity of 18,341 tons, comprising 2 marine terminals and 3 land-based terminals

#### LPG FILLING PLANTS

WP Energy's LPG filling plants in numerous strategic locations across Thailand are operated by both the company itself and a strong network of LPG filling plants run by our customers, with over 160 locations nationwide.

- 1. Rangsit LPG filling plant: 55 Moo 3 Phaholyothin Rd., Khlongnung district, Amphoe Klongluang, Pathumthani province. Tel: 02-9020372
- 2. Latlumkaeo LPG filling plant: 85 Moo 4 Latlumkaeo District, Amphoe Latlumkaeo, Pathumthani province. Tel: 02-1945702
- 3. Bangkhae LPG filling plant: 500 Bangkhae Rd., Bangkhae, Bangkhae, Bangkok. Tel: 02-4555540
- 4. . Bangna LPG filling plant: 11 Bangna - Trad 26 Bangna, Bangna, Bangkok. Tel: 02-3939844

- 5. Chonburi LPG filling plant 3/2 Moo 2 Soi Behind Jaroonrat temple, Bypass Rd., Huaykapi district, Amphoe Muangchonburi, Chonburi province Tel: 038-797485
- 6. Pattaya LPG filling plant: 458/12 Moo 4, Naklua district, Amphoe Banglamung, Chonburi province. Tel: 038-221548
- 7. Khonkaen LPG filling plant: 101 Moo10, Banhaet Sub-district, Banhaet District, Khonkaen province. Tel: 043-218112