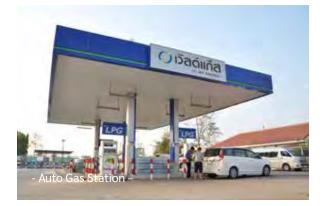

#### AUTO GAS STATION

WP Energy ensure motorists' peace of mind on their everyday journey with extensive network of Worldgas branded LPG service stations that sell LPG to LPG-powered vehicles in over 300 locations nationwide covering various needs of customers.